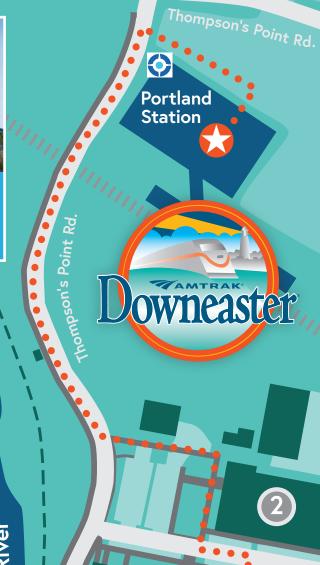

It's easy! Take the Amtrak Downeaster to Portland Station then follow the walking path to The Children's Museum & Theatre of Maine (CMTM) and other Thompson Point Attractions!

- Stroudwater

- International

## **LEGEND**

- Children's Museum & Theatre of Maine (CMTM)
- Brick North Mixed Use
  - Bissell Brothers Kitchen
  - Bissell Brothers Brewing
  - Rwanda Bean Coffee
  - Halo At The Point (Event Venue)
  - Big Room Studios
  - Color Me Mine
- Brick South Event Venue
- **Depot Pavilion & Concessions** 
  - Outdoor Event Venue
    - Seasonal Ice Rink & Bar
  - Portland Trails Parklet
  - Suggested Path to CMTM JUST 0.25 miles
- **Portland Trails**
- Portland Metro Bus Stop (Route 1, Breez)