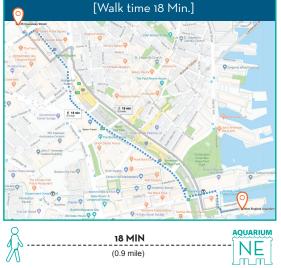

- Exit the Downeaster train /Enter Boston North Station.
- (135 Causway Street, Boston MA 02114)
- Head left and exit the building.

After exiting, follow walkway to **Causeway St.** Cross **Causeway St.** 

Take **Right** one block to **Canal St.** 

Cross Market St. and New Chardon St.

Walk through **Haymarket Square** and follow **John F. Fitzgerald Surface Rd**. (towards downtown)

Turn Left onto State St. Follow to Long Warf.

Take **Right** on **Old Atlantic** and **Left** at **Central Warf. New England Aquarium** straight ahead. (1 Central Wharf, Boston, MA 02110)