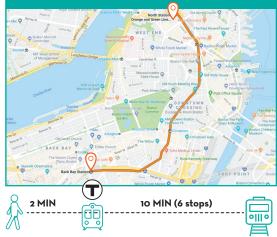

Exit the Downeaster train /Enter Boston North Station.

(135 Causway Street, Boston MA 02114)

Head left following signs to **Green/Orange** Line subway trains.

Take tunnel connecting North Station to **Green/Orange Line** subway station.

Take escalator down and board any inbound Orange Line towards Forest Hills subway train and ride 6 stops to Back Bay Station.

Depart at **Back Bay Station**. Follow escalator up to concourse. Check monitor for appropriate Amtak trains/times.

Back Bay Station (145 Dartmouth St, Boston, MA 02116)

## From: Boston North Station To: Back Bay / Amtrak Station [Travel Time: 12 Min.]